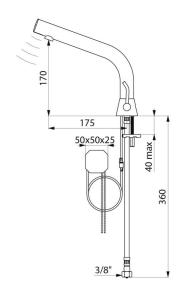

## BINOPTIC MIX 2 electronic basin mixer

Ref. 474130

Mains, deck-mounted, H. 170mm

Flow rate pre-set at 3 lpm at 3 bar, can be adjusted from 1.4 to 6 lpm. Scale-resistant aerator.

Adjustable duty flush (~60 seconds every 24 hours after the last use).

Stainless steel mixer, 170mm high for semi-recessed basins.

## **TECHNICAL CHARACTERISTICS**

BINOPTIC MIX 2 electronic basin mixer - Ref. 474130

| Supply      | 230/6V mains supply       |
|-------------|---------------------------|
| Connector   | M3/8"                     |
| Technology  | Electronic                |
| Drop height | 170mm                     |
| Flow rate   | 3 lpm                     |
| Finish      | Chrome-plated matte black |
| Norms       | ACS                       |
| Warranty    | 30g<br>WARRANTY           |
|             |                           |