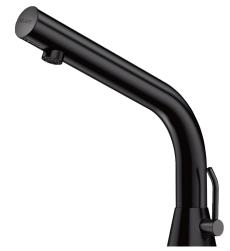

## **DESCRIPTION**

BINOPTIC MIX 2 electronic basin mixer - Ref. 474130

Deck-mounted matte black electronic basin mixer: 230/6V mains supply.

Reduced stagnation solenoid valve and electronic unit integrated into the body of the mixer.

Sensor at the end of the spout optimises detection.

PEX flexibles F3/8" with filters and non-return valves

Fixing reinforced by 2 stainless steel rods.

Anti-blocking security.

Spout with smooth interior and low water volume (reduces niches where bacteria can develop).