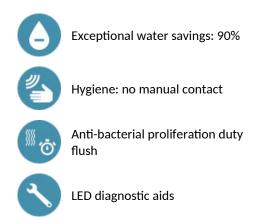

CS**

| BINOPTIC MIX 2 electronic basin mixer - Ref. 474130 | <b>BINOPTIC MIX</b> | ( 2 electronic | basin mixer | - Ref. 474130 |
|-----------------------------------------------------|---------------------|----------------|-------------|---------------|
|-----------------------------------------------------|---------------------|----------------|-------------|---------------|

| Supply      | 230/6V mains supply       |
|-------------|---------------------------|
| Connector   | M3/8"                     |
| Technology  | Electronic                |
| Drop height | 170mm                     |
| Flow rate   | 3 lpm                     |
| Finish      | Chrome-plated matte black |
| Norms       | ACS                       |
| Warranty    | 30 MARANTY                |



## **ADVANTAGES**