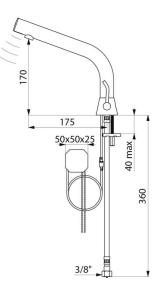

# **BINOPTIC MIX 2 electronic** basin mixer

Ref. 474130

Mains, deck-mounted, H. 170mm

#### BINOPTIC MIX 2 electronic basin mixer - Ref. 474130

Deck-mounted matte black electronic basin mixer:

230/6V mains supply. Reduced stagnation solenoid valve and electronic unit integrated into the body of the mixer. Flow rate pre-set at 3 lpm at 3 bar, can be adjusted from 1.4 to 6 lpm. Scale-resistant aerator. Adjustable duty flush (~60 seconds every 24 hours after the last use). Stainless steel mixer, 170mm high for semi-recessed basins. Sensor at the end of the spout optimises detection. PEX flexibles F3/8" with filters and non-return valves Fixing reinforced by 2 stainless steel rods. Anti-blocking security. Spout with smooth interior and low water volume (reduces niches where bacteria can develop).

| Supply      | 230/6V mains supply       |
|-------------|---------------------------|
| Connector   | M3/8"                     |
| Technology  | Electronic                |
| Drop height | 170mm                     |
| Flow rate   | 3 lpm                     |
| Finish      | Chrome-plated matte black |
| Norms       | ACS                       |
| Warranty    | 30 MARANTY                |