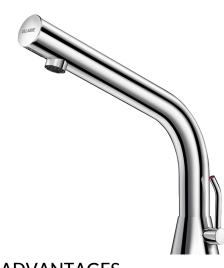

#### BINOPTIC MIX 2 electronic basin mixer - Ref. 474116

Deck-mounted chrome-plated electronic basin mixer: Operated by CR123 6V Lithium batteries. Reduced stagnation solenoid valve and electronic unit integrated into the body of the mixer. Flow rate pre-set at 3 lpm at 3 bar, can be adjusted from 1.4 to 6 lpm. Scale-resistant aerator. Adjustable duty flush (~60 seconds every 24 hours after the last use). Stainless steel mixer, 170mm high for semi-recessed basins. Sensor at the end of the spout optimises detection. PEX flexibles F3/8" with filters and non-return valves Fixing reinforced by 2 stainless steel rods. Anti-blocking security. Spout with smooth interior and low water volume (reduces niches where bacteria can develop).