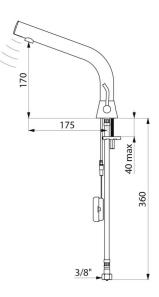

#### BINOPTIC MIX 2 electronic basin mixer - Ref. 474116

Deck-mounted chrome-plated electronic basin mixer: Operated by CR123 6V Lithium batteries. Reduced stagnation solenoid valve and electronic unit integrated into the body of the mixer. Flow rate pre-set at 3 lpm at 3 bar, can be adjusted from 1.4 to 6 lpm. Scale-resistant aerator. Adjustable duty flush (~60 seconds every 24 hours after the last use). Stainless steel mixer, 170mm high for semi-recessed basins. Sensor at the end of the spout optimises detection. PEX flexibles F3/8" with filters and non-return valves Fixing reinforced by 2 stainless steel rods. Anti-blocking security. Spout with smooth interior and low water volume (reduces niches where bacteria can develop).

#### BINOPTIC MIX 2 electronic basin mixer - Ref. 474116

| Supply      | 6V batteries  |
|-------------|---------------|
| Connector   | M3/8"         |
| Technology  | Electronic    |
| Drop height | 170mm         |
| Flow rate   | 3 lpm         |
| Finish      | Chrome-plated |
| Norms       | ACS           |
| Warranty    | 30 MARCANTY   |