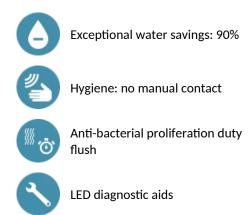

imises detection. PEX flexibles F3/8" with filters and non-return valves Fixing reinforced by 2 stainless steel rods. Anti-blocking security. Spout with smooth interior and low water volume (reduces niches where bacteria can develop).

Side temperature control with adjustable maximum temperature limiter. Set presence detection range, duty flush and launch thermal shocks manually. 30-year warranty.

## TECHNICAL CHARACTERISTICS

#### BINOPTIC MIX 2 electronic basin mixer - Ref. 474116

| Supply      | 6V batteries  |
|-------------|---------------|
| Connector   | M3/8"         |
| Technology  | Electronic    |
| Drop height | 170mm         |
| Flow rate   | 3 lpm         |
| Finish      | Chrome-plated |
| Norms       | ACS           |
| Warranty    | 30 MARCANTY   |



## **ADVANTAGES**