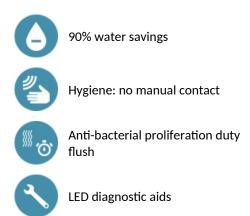

ves Fixing reinforced by 2 stainless steel rods. Anti-blocking security. Smooth interior spout with low water volume (limits bacterial niches). Side temperature control with adjustable maximum temperature limiter. Set detection distance, duty flush and launch thermal shocks manually. Suitable for people with reduced mobility.

30-year warranty.

## TECHNICAL CHARACTERISTICS

#### BINOPTIC MIX 2 electronic basin mixer - Ref. 474110

| Supply      | 230/6V mains supply |
|-------------|---------------------|
| Connector   | M3/8"               |
| Technology  | Electronic          |
| Drop height | 170mm               |
| Flow rate   | 3 lpm               |
| Finish      | Chrome-plated       |
| Norms       | ACS                 |
| Warranty    | 30 KM               |



## **ADVANTAGES**