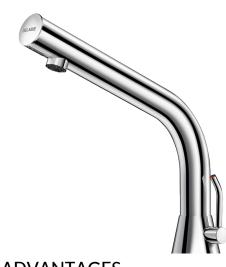

# **BINOPTIC MIX 2 electronic** basin mixer

Ref. 474110

Mains, deck-mounted, H. 170mm

#### BINOPTIC MIX 2 electronic basin mixer - Ref. 474110

Deck-mounted chrome-plated electronic basin mixer: 230/6V mains supply. Reduced stagnation solenoid valve and electronic unit integrated into the body of the mixer. Flow rate pre-set at 3 lpm at 3 bar, can be adjusted from 1.4 to 6 lpm. Scale-resistant aerator. Adjustable duty flush (~60 seconds every 24 hours after the last use). Stainless steel mixer, 170mm high for semi-recessed basins. Sensor at the end of the spout optimises detection. PEX flexibles F3/8" with filters and non-return valves Fixing reinforced by 2 stainless steel rods. Anti-blocking security. Smooth interior spout with low water volume (limits bacterial niches). Side temperature control with adjustable maximum temperature limiter. Set detection distance, duty flush and launch thermal shocks manually. Suitable for people with reduced mobility.