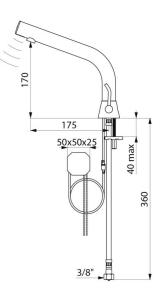

#### BINOPTIC MIX 2 electronic basin mixer - Ref. 474110

Deck-mounted chrome-plated electronic basin mixer: 230/6V mains supply. Reduced stagnation solenoid valve and electronic unit integrated into the body of the mixer. Flow rate pre-set at 3 lpm at 3 bar, can be adjusted from 1.4 to 6 lpm. Scale-resistant aerator. Adjustable duty flush (~60 seconds every 24 hours after the last use). Stainless steel mixer, 170mm high for semi-recessed basins. Sensor at the end of the spout optimises detection. PEX flexibles F3/8" with filters and non-return valves Fixing reinforced by 2 stainless steel rods. Anti-blocking security. Smooth interior spout with low water volume (limits bacterial niches). Side temperature control with adjustable maximum temperature limiter. Set detection distance, duty flush and launch thermal shocks manually. Suitable for people with reduced mobility.

#### BINOPTIC MIX 2 electronic basin mixer - Ref. 474110

| Supply      | 230/6V mains supply |
|-------------|---------------------|
| Connector   | M3/8"               |
| Technology  | Electronic          |
| Drop height | 170mm               |
| Flow rate   | 3 lpm               |
| Finish      | Chrome-plated       |
| Norms       | ACS                 |
| Warranty    | 30 KM               |