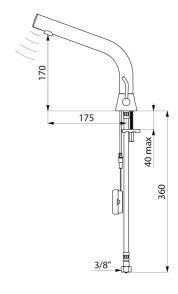

## BINOPTIC MIX 2 electronic basin mixer

Ref. 474106

Mains, deck-mounted, H. 170mm

Flow rate pre-set at 3 lpm at 3 bar, can be adjusted from 1.4 to 6 lpm. Scale-resistant aerator.

Adjustable duty flush (~60 seconds every 24 hours after the last use).

Stainless steel mixer, 170mm high for semi-recessed basins.

## **TECHNICAL CHARACTERISTICS**

BINOPTIC MIX 2 electronic basin mixer - Ref. 474106

| Supply      | 6V batteries |
|-------------|--------------|
| Connector   | M3/8"        |
| Technology  | Electronic   |
| Drop height | 170mm        |
| Flow rate   | 3 lpm        |
| Finish      | Satin        |
| Norms       | ACS          |
| Warranty    | 30 g         |