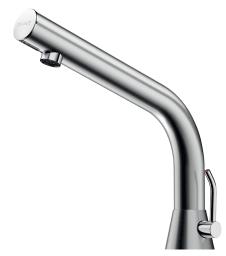

## **DESCRIPTION**

BINOPTIC MIX 2 electronic basin mixer - Ref. 474106

Deck-mounted satin electronic basin mixer:

Operated by CR123 6V Lithium batteries.

Reduced stagnation solenoid valve and electronic unit integrated into the body of the mixer.

Flow rate pre-set at 3 lpm at 3 bar, can be adjusted from 1.4 to 6 lpm. Scale-resistant aerator.

Adjustable duty flush (~60 seconds every 24 hours after the last use).

Stainless steel mixer, 170mm high for semi-recessed basins.

Sensor at the end of the spout optimises detection.

PEX flexibles F3/8" with filters and non-return valves.

Fixing reinforced by 2 stainless steel rods.

Anti-blocking security.

Spout with smooth interior and low water volume (reduces niches where bacteria can develop).