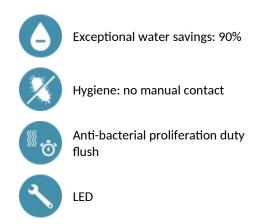

Flow rate pre-set at 3 lpm at 3 bar, can be adjusted from 1.4 to 6 lpm. Scale-resistant aerator.

Adjustable duty flush (~60 seconds every 24 hours after the last use).

Stainless steel mixer, 170mm high for semi-recessed basins.

Sensor at the end of the spout optimises detection.

PEX flexibles F3/8" with filters and non-return valves.

Fixing reinforced by 2 stainless steel rods. Anti-blocking security.

Spout with smooth interior and low water volume (reduces niches where bacteria can develop).

Side temperature control with adjustable maximum temperature limiter. Set presence detection range, duty flush and launch thermal shocks manually. Suitable for people with reduced mobility. 30-year warranty.

### ADVANTAGES