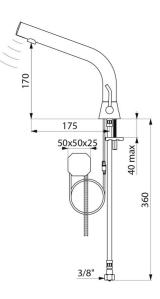

# **BINOPTIC MIX 2 electronic** basin mixer

Ref. 474100

Mains, deck-mounted, H. 170mm

Flow rate pre-set at 3 lpm at 3 bar, can be adjusted from 1.4 to 6 lpm. Scale-resistant aerator.

Adjustable duty flush (~60 seconds every 24 hours after the last use).

Stainless steel mixer, 170mm high for semi-recessed basins.

### **TECHNICAL CHARACTERISTICS**

| Supply      | 230/6V mains supply |
|-------------|---------------------|
| Connector   | M3/8"               |
| Technology  | Electronic          |
| Drop height | 170mm               |
| Flow rate   | 3 lpm               |
| Finish      | Satin               |
| Norms       | ACS                 |
| Warranty    |                     |