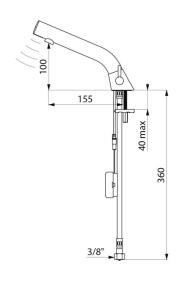

Flow rate pre-set at 3 lpm at 3 bar, can be adjusted from 1.4 to 6 lpm. Scale-resistant aerator.

Adjustable duty flush (~60 seconds every 24 hours after the last use).

Stainless steel mixer, 100mm high for inset basins.

Sensor at the end of the spout optimises detection.

PEX flexibles F3/8" with filters and non-return valves

Fixing reinforced by 2 stainless steel rods.

Anti-blocking security.

Smooth interior spout with low water volume (limits bacterial niches). Side temperature control with adjustable maximum temperature limiter. Set detection distance, duty flush and launch thermal shocks manually. Suitable for people with reduced mobility.

## TECHNICAL CHARACTERISTICS

BINOPTIC MIX 2 electronic basin mixer - Ref. 473136

| Supply      | 6V batteries              |
|-------------|---------------------------|
| Connector   | M3/8"                     |
| Technology  | Electronic                |
| Drop height | 100mm                     |
| Flow rate   | 3 lpm                     |
| Finish      | Chrome-plated matte black |
| Norms       | ACS                       |
| Warranty    | 30 gg<br>WARRANTY         |
|             |                           |