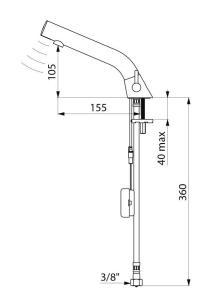

Flow rate pre-set at 3 lpm at 3 bar, can be adjusted from 1.4 to 6 lpm. Scale-resistant aerator.

Adjustable duty flush (~60 seconds every 24 hours after the last use).

Stainless steel mixer, 100mm high for inset basins.

Sensor at the end of the spout optimises detection.

PEX flexibles F3/8" with filters and non-return valves

Fixing reinforced by 2 stainless steel rods.

Anti-blocking security.

Smooth interior spout with low water volume (limits bacterial niches). Side temperature control with adjustable maximum temperature limiter. Set detection distance, duty flush and launch thermal shocks manually. Suitable for people with reduced mobility.

## **TECHNICAL CHARACTERISTICS**

BINOPTIC MIX 2 electronic basin mixer - Ref. 473136

| Supply      | 6V batteries              |
|-------------|---------------------------|
| Connector   | M3/8"                     |
| Technology  | Electronic                |
| Drop height | 100mm                     |
| Flow rate   | 3 lpm                     |
| Finish      | Chrome-plated matte black |
| Norms       | ACS                       |
| Warranty    | 30 WARRANTY               |
|             |                           |