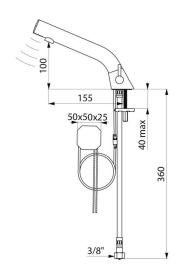

Flow rate pre-set at 3 lpm at 3 bar, can be adjusted from 1.4 to 6 lpm. Scale-resistant aerator.

Adjustable duty flush (~60 seconds every 24 hours after the last use).

Stainless steel mixer, 100mm high for inset basins.

## TECHNICAL CHARACTERISTICS

BINOPTIC MIX 2 electronic basin mixer - Ref. 473130

| Supply      | 230/6V mains supply       |
|-------------|---------------------------|
| Connector   | M3/8"                     |
| Technology  | Electronic                |
| Drop height | 100mm                     |
| Flow rate   | 3 lpm                     |
| Finish      | Chrome-plated matte black |
| Norms       | ACS                       |
| Warranty    | 30g<br>WARRANTY           |
|             |                           |