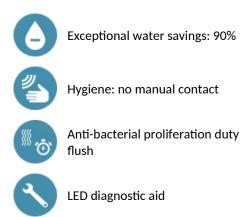

#### BINOPTIC MIX 2 electronic basin mixer - Ref. 473130

Deck-mounted matte black electronic basin mixer: 230/6V mains supply. Reduced stagnation solenoid valve and electronic unit integrated into the body of the mixer. Flow rate pre-set at 3 lpm at 3 bar, can be adjusted from 1.4 to 6 lpm. Scale-resistant aerator. Adjustable duty flush (~60 seconds every 24 hours after the last use). Stainless steel mixer, 100mm high for inset basins. Sensor at the end of the spout optimises detection. PEX flexibles F3/8" with filters and non-return valves Fixing reinforced by 2 stainless steel rods. Anti-blocking security. Smooth interior spout with low water volume (limits bacterial niches). Side temperature control with adjustable maximum temperature limiter. Set detection distance, duty flush and launch thermal shocks manually. Suitable for people with reduced mobility.

### **ADVANTAGES**