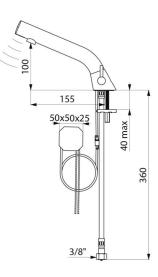

#### BINOPTIC MIX 2 electronic basin mixer - Ref. 473130

Deck-mounted matte black electronic basin mixer: 230/6V mains supply. Reduced stagnation solenoid valve and electronic unit integrated into the body of the mixer. Flow rate pre-set at 3 lpm at 3 bar, can be adjusted from 1.4 to 6 lpm. Scale-resistant aerator. Adjustable duty flush (~60 seconds every 24 hours after the last use). Stainless steel mixer, 100mm high for inset basins. Sensor at the end of the spout optimises detection. PEX flexibles F3/8" with filters and non-return valves Fixing reinforced by 2 stainless steel rods. Anti-blocking security. Smooth interior spout with low water volume (limits bacterial niches). Side temperature control with adjustable maximum temperature limiter. Set detection distance, duty flush and launch thermal shocks manually. Suitable for people with reduced mobility.

## TECHNICAL CHARACTERISTICS

| <b>BINOPTIC MIX 2 electronic basin mixer</b> | - Ref. 473130 |
|----------------------------------------------|---------------|
|----------------------------------------------|---------------|

| Supply      | 230/6V mains supply       |
|-------------|---------------------------|
| Connector   | M3/8"                     |
| Technology  | Electronic                |
| Drop height | 100mm                     |
| Flow rate   | 3 lpm                     |
| Finish      | Chrome-plated matte black |
| Norms       | ACS                       |
| Warranty    | 30 M                      |