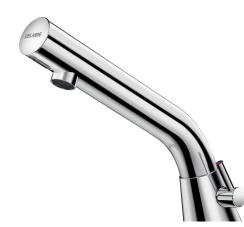

# **BINOPTIC MIX 2 electronic** basin mixer

Ref. 473116

Batteries, deck-mounted, H. 100mm

#### BINOPTIC MIX 2 electronic basin mixer - Ref. 473116

Deck-mounted chrome-plated electronic basin mixer:

Operated by CR123 6V Lithium batteries.

Reduced-stagnation solenoid valve and electronic unit are integrated into the body of the tap/mixer.