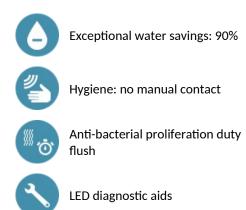

### ADVANTAGES

Flow rate pre-set at 3 lpm at 3 bar, can be adjusted from 1.4 to 6 lpm. Scale-resistant aerator.

Adjustable duty flush (pre-set flush ~60 seconds every 24 hours after last use). Stainless steel mixer, height 100mm for recessed washbasins.

Presence detection, sensor at the end of the spout optimises detection.

PEX flexibles with filters and non-return valves.

Fixing reinforced by 2 stainless steel rods.

Anti-blocking security.

Spout with smooth interior and low water volume (reduces bacterial development).

Side temperature control with adjustable maximum temperature limiter. Set detection distance, duty flush and launch thermal shocks manually. Suitable for people with reduced mobility. 30-year warranty.