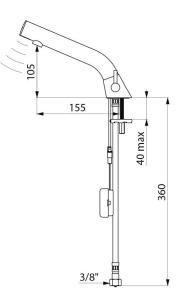

Flow rate pre-set at 3 lpm at 3 bar, can be adjusted from 1.4 to 6 lpm. Scale-resistant aerator.

Adjustable duty flush (pre-set flush ~60 seconds every 24 hours after last use). Stainless steel mixer, height 100mm for recessed washbasins.

## **TECHNICAL CHARACTERISTICS**

| BINOPTIC MIX 2 electronic basin mixer - Ref. 473116 |
|-----------------------------------------------------|
|-----------------------------------------------------|

| Supply      | 6V batteries          |
|-------------|-----------------------|
| Connector   | M3/8"                 |
| Technology  | Electronic            |
| Drop height | 100mm                 |
| Flow rate   | 3 lpm                 |
| Finish      | Chrome-plated         |
| Norms       | ACS                   |
| Warranty    | <b>30</b><br>WARRANTY |