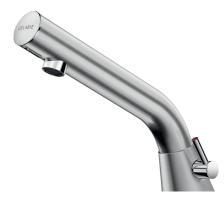

## **DESCRIPTION**

BINOPTIC MIX 2 electronic basin mixer - Ref. 473106

Deck-mounted satin electronic basin mixer:

Operated by CR123 6V Lithium batteries.

Reduced stagnation solenoid valve and electronic unit integrated into the body of the mixer.

Flow rate pre-set at 3 lpm at 3 bar, can be adjusted from 1.4 to 6 lpm. Scale-resistant aerator.

Adjustable duty flush (~60 seconds every 24 hours after the last use). Stainless steel mixer, 100mm high for inset basins.

Presence detection, sensor at the end of the spout optimises detection. PEX flexibles F3/8" with filters and non-return valves

Fixing reinforced by 2 stainless steel rods.

Anti-blocking security.

Smooth interior spout with low water volume (limits bacterial niches). Side temperature control with adjustable maximum temperature limiter. Set detection distance, duty flush and launch thermal shocks manually. Suitable for people with reduced mobility.