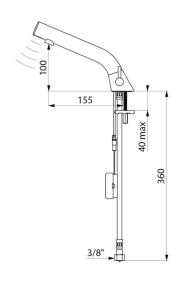

Flow rate pre-set at 3 lpm at 3 bar, can be adjusted from 1.4 to 6 lpm. Scale-resistant aerator.

Adjustable duty flush (~60 seconds every 24 hours after the last use). Stainless steel mixer, 100mm high for inset basins.

## TECHNICAL CHARACTERISTICS

BINOPTIC MIX 2 electronic basin mixer - Ref. 473106

| Supply      | 6V batteries |
|-------------|--------------|
| Connector   | M3/8"        |
| Technology  | Electronic   |
| Drop height | 100mm        |
| Flow rate   | 3 lpm        |
| Finish      | Satin        |
| Norms       | ACS          |
| Warranty    | 30 gg        |
|             |              |