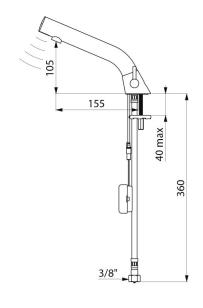

## TECHNICAL CHARACTERISTICS

BINOPTIC MIX 2 electronic basin mixer - Ref. 473106

| Supply      | 6V batteries |
|-------------|--------------|
| Connector   | M3/8"        |
| Technology  | Electronic   |
| Drop height | 100mm        |
| Flow rate   | 3 lpm        |
| Finish      | Satin        |
| Norms       | ACS          |
| Warranty    | 30§          |
| Warranty    | 30 MARRANT   |