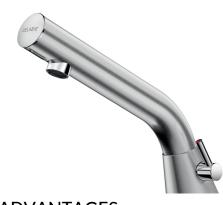

# **BINOPTIC MIX 2 electronic** basin mixer

Ref. 473100

Mains supply, deck-mounted, H. 100mm

#### BINOPTIC MIX 2 electronic basin mixer - Ref. 473100

Deck-mounted satin electronic basin mixer: 230/6V mains supply. Reduced stagnation solenoid valve and electronic unit integrated into the body of the mixer. Flow rate pre-set at 3 lpm at 3 bar, can be adjusted from 1.4 to 6 lpm. Scale-resistant aerator. Adjustable duty flush (~60 seconds every 24 hours after the last use). Stainless steel mixer, 100mm high for inset basins. Presence detection, sensor at the end of the spout optimises detection. PEX flexibles F3/8" with filters and non-return valves Fixing reinforced by 2 stainless steel rods. Anti-blocking security. Smooth interior spout with low water volume (limits bacterial niches). Side temperature control with adjustable maximum temperature limiter. Set detection distance, duty flush and launch thermal shocks manually.