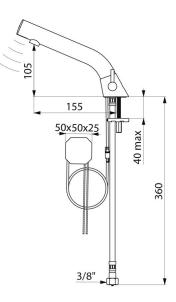

#### BINOPTIC MIX 2 electronic basin mixer - Ref. 473100

Deck-mounted satin electronic basin mixer: 230/6V mains supply. Reduced stagnation solenoid valve and electronic unit integrated into the body of the mixer. Flow rate pre-set at 3 lpm at 3 bar, can be adjusted from 1.4 to 6 lpm. Scale-resistant aerator. Adjustable duty flush (~60 seconds every 24 hours after the last use). Stainless steel mixer, 100mm high for inset basins. Presence detection, sensor at the end of the spout optimises detection. PEX flexibles F3/8" with filters and non-return valves Fixing reinforced by 2 stainless steel rods. Anti-blocking security. Smooth interior spout with low water volume (limits bacterial niches). Side temperature control with adjustable maximum temperature limiter. Set detection distance, duty flush and launch thermal shocks manually.

#### BINOPTIC MIX 2 electronic basin mixer - Ref. 473100

| Supply      | 230/6V mains supply |
|-------------|---------------------|
| Connector   | M3/8"               |
| Technology  | Electronic          |
| Drop height | 100mm               |
| Flow rate   | 3 lpm               |
| Finish      | Satin               |
| Norms       | ACS                 |
| Warranty    | 30 M                |