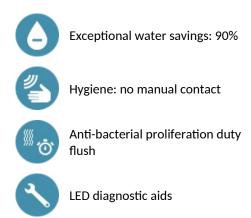

### **ADVANTAGES**

#### BINOPTIC MIX 2 electronic basin mixer - Ref. 473100

Deck-mounted satin electronic basin mixer: 230/6V mains supply. Reduced stagnation solenoid valve and electronic unit integrated into the body of the mixer. Flow rate pre-set at 3 lpm at 3 bar, can be adjusted from 1.4 to 6 lpm. Scale-resistant aerator. Adjustable duty flush (~60 seconds every 24 hours after the last use). Stainless steel mixer, 100mm high for inset basins. Presence detection, sensor at the end of the spout optimises detection. PEX flexibles F3/8" with filters and non-return valves Fixing reinforced by 2 stainless steel rods. Anti-blocking security. Smooth interior spout with low water volume (limits bacterial niches). Side temperature control with adjustable maximum temperature limiter. Set detection distance, duty flush and launch thermal shocks manually.