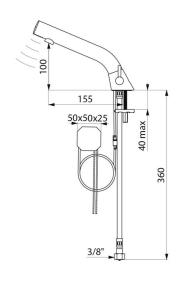

## **BINOPTIC MIX 2 electronic** basin mixer

Ref. 473100

Mains supply, deck-mounted, H. 100mm

Flow rate pre-set at 3 lpm at 3 bar, can be adjusted from 1.4 to 6 lpm. Scale-resistant aerator.

Adjustable duty flush (~60 seconds every 24 hours after the last use). Stainless steel mixer, 100mm high for inset basins.

## TECHNICAL CHARACTERISTICS

BINOPTIC MIX 2 electronic basin mixer - Ref. 473100

| Supply      | 230/6V mains supply |
|-------------|---------------------|
| Connector   | M3/8"               |
| Technology  | Electronic          |
| Drop height | 100mm               |
| Flow rate   | 3 lpm               |
| Finish      | Satin               |
| Norms       | ACS                 |
| Warranty    | 30 WARRANTY         |
|             |                     |