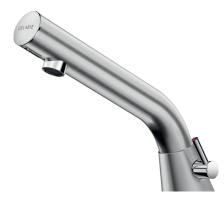

## **DESCRIPTION**

BINOPTIC MIX 2 electronic basin mixer - Ref. 473100

Deck-mounted satin electronic basin mixer:

230/6V mains supply.

Reduced stagnation solenoid valve and electronic unit integrated into the body of the mixer.

Flow rate pre-set at 3 lpm at 3 bar, can be adjusted from 1.4 to 6 lpm. Scale-resistant aerator.

Adjustable duty flush (~60 seconds every 24 hours after the last use). Stainless steel mixer, 100mm high for inset basins.

Presence detection, sensor at the end of the spout optimises detection. PEX flexibles F3/8" with filters and non-return valves

Fixing reinforced by 2 stainless steel rods.

Anti-blocking security.

Smooth interior spout with low water volume (limits bacterial niches). Side temperature control with adjustable maximum temperature limiter. Set detection distance, duty flush and launch thermal shocks manually. Suitable for people with reduced mobility.