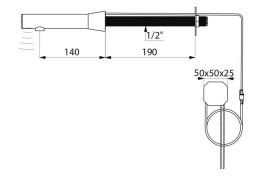

## **BINOPTIC 2 electronic tap**

Ref. 381110

Mains, cross wall 190mm, L. 140mm

## **TECHNICAL CHARACTERISTICS**

BINOPTIC 2 electronic tap - Ref. 381110

| Supply       | 230/6V mains supply |
|--------------|---------------------|
| Connector    | M½"                 |
| Technology   | Electronic          |
| Spout length | 140mm               |
| Flow rate    | 3 lpm               |
| Finish       | Chrome-plated       |
| Norms        | ACS                 |
| Warranty     | 30 WARRANTY         |