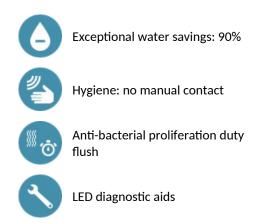

ensor at the end of the spoul optimises detection PEX flexible with filter.

Fixing reinforced by 2 stainless steel rods.

Anti-blocking security.

Smooth interior spout with low water volume (limits bacterial niches). Set detection distance, duty flush and launch duty flush by hand. Suitable for people with reduced mobility. 30-year warranty.

## **TECHNICAL CHARACTERISTICS**

| Supply      | 230/6V mains supply       |
|-------------|---------------------------|
| Connector   | M3/8"                     |
| Technology  | Electronic                |
| Drop height | 250mm                     |
| Flow rate   | 3 lpm                     |
| Finish      | Chrome-plated matte black |
| Norms       | ACS                       |
| Warranty    | 30 B                      |



### **ADVANTAGES**