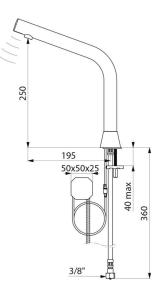

#### BINOPTIC 2 electronic tap - Ref. 375130

Deck-mounted chrome-plated matte black electronic basin tap: 230/6V mains supply. Reduced stagnation solenoid valve and electronic unit integrated into the body of the tap. Flow rate pre-set at 3 lpm at 3 bar, can be adjusted from 1.4 to 6 lpm. Scale-resistant aerator. Adjustable duty flush (~60 seconds every 24 hours after the last use). Stainless steel tap, 250mm high for countertop basins. Presence detection sensor at the end of the spout optimises detection.

## **TECHNICAL CHARACTERISTICS**

| Supply      | 230/6V mains supply       |
|-------------|---------------------------|
| Connector   | M3/8"                     |
| Technology  | Electronic                |
| Drop height | 250mm                     |
| Flow rate   | 3 lpm                     |
| Finish      | Chrome-plated matte black |
| Norms       | ACS                       |
| Warranty    | 30 B                      |