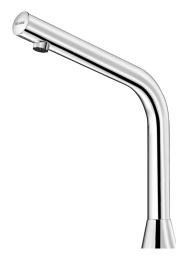

# **BINOPTIC 2 electronic tap**

Ref. 375110

Mains, deck-mounted, H. 250mm

#### BINOPTIC 2 electronic tap - Ref. 375110

Deck-mounted chrome-plated electronic basin tap: 230/6V mains supply. Reduced stagnation solenoid valve and electronic unit integrated into the body of the tap. Flow rate pre-set at 3 lpm at 3 bar, can be adjusted from 1.4 to 6 lpm. Scale-resistant aerator. Adjustable duty flush (~60 seconds every 24 hours after the last use). Stainless steel tap, 250mm high for countertop basins. Presence detection sensor at the end of the spout optimises detection. PEX flexible with filter. Fixing reinforced by 2 stainless steel rods. Anti-blocking security. Smooth interior spout with low water volume (limits bacterial niches).