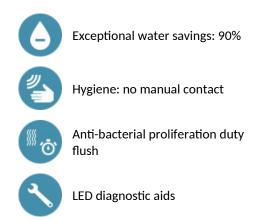

### **ADVANTAGES**

#### BINOPTIC 2 electronic tap - Ref. 375110

Deck-mounted chrome-plated electronic basin tap: 230/6V mains supply. Reduced stagnation solenoid valve and electronic unit integrated into the body of the tap. Flow rate pre-set at 3 lpm at 3 bar, can be adjusted from 1.4 to 6 lpm. Scale-resistant aerator. Adjustable duty flush (~60 seconds every 24 hours after the last use). Stainless steel tap, 250mm high for countertop basins. Presence detection sensor at the end of the spout optimises detection. PEX flexible with filter. Fixing reinforced by 2 stainless steel rods. Anti-blocking security. Smooth interior spout with low water volume (limits bacterial niches).