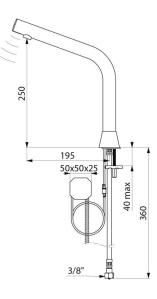

## **TECHNICAL CHARACTERISTICS**

| BINOPTIC | 2 | electronic tap | - | Ref. | 375110 |
|----------|---|----------------|---|------|--------|
|----------|---|----------------|---|------|--------|

| Supply      | 230/6V mains supply |
|-------------|---------------------|
| Connector   | M3/8"               |
| Technology  | Electronic          |
| Drop height | 250mm               |
| Flow rate   | 3 lpm               |
| Finish      | Chrome-plated       |
| Norms       | ACS                 |
| Warranty    | 30 EX WARRANTY      |