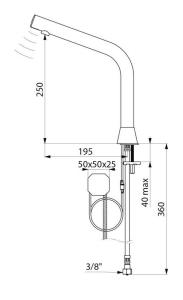

## **BINOPTIC 2 electronic tap**

Ref. 375110

Mains, deck-mounted, H. 250mm

Flow rate pre-set at 3 lpm at 3 bar, can be adjusted from 1.4 to 6 lpm. Scale-resistant aerator.

Adjustable duty flush (~60 seconds every 24 hours after the last use). Stainless steel tap, 250mm high for countertop basins.

## **TECHNICAL CHARACTERISTICS**

BINOPTIC 2 electronic tap - Ref. 375110

| Supply      | 230/6V mains supply |
|-------------|---------------------|
| Connector   | M3/8"               |
| Technology  | Electronic          |
| Drop height | 250mm               |
| Flow rate   | 3 lpm               |
| Finish      | Chrome-plated       |
| Norms       | ACS                 |
| Warranty    | 30 gg               |