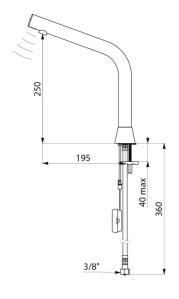

## **BINOPTIC 2 electronic tap**

Ref. 375106

Batteries, deck-mounted, H. 250mm

Flow rate pre-set at 3 lpm at 3 bar, can be adjusted from 1.4 to 6 lpm. Scale-resistant aerator.

Adjustable duty flush (~60 seconds every 24 hours after the last use). Stainless steel tap, 250mm high for countertop basins.

## **TECHNICAL CHARACTERISTICS**

BINOPTIC 2 electronic tap - Ref. 375106

| Supply      | 6V batteries |
|-------------|--------------|
| Connector   | M3/8"        |
| Technology  | Electronic   |
| Drop height | 250mm        |
| Flow rate   | 3 lpm        |
| Finish      | Satin        |
| Norms       | ACS          |
| Warranty    | 30 gg        |