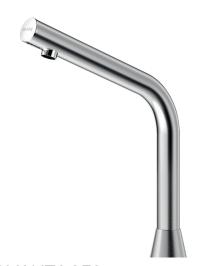

## **DESCRIPTION**

BINOPTIC 2 electronic tap - Ref. 375100

Deck-mounted satin electronic basin tap:

230/6V mains supply.

Reduced stagnation solenoid valve and electronic unit integrated into the body of the tap.

Flow rate pre-set at 3 lpm at 3 bar, can be adjusted from 1.4 to 6 lpm. Scale-resistant aerator.

Adjustable duty flush (~60 seconds every 24 hours after the last use). Stainless steel tap, 250mm high for countertop basins.

Presence detection sensor at the end of the spout optimises detection. PEX flexible with filter.

Fixing reinforced by 2 stainless steel rods.

Anti-blocking security.

Smooth interior spout with low water volume (limits bacterial niches). Set detection distance, duty flush and launch thermal shocks manually. Suitable for people with reduced mobility.