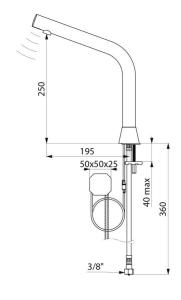

## **BINOPTIC 2 electronic tap**

Ref. 375100

Mains, deck-mounted, H. 250mm

Flow rate pre-set at 3 lpm at 3 bar, can be adjusted from 1.4 to 6 lpm. Scale-resistant aerator.

Adjustable duty flush (~60 seconds every 24 hours after the last use). Stainless steel tap, 250mm high for countertop basins.

## **TECHNICAL CHARACTERISTICS**

BINOPTIC 2 electronic tap - Ref. 375100

| Supply      | 230/6V mains supply |
|-------------|---------------------|
| Connector   | M3/8"               |
| Technology  | Electronic          |
| Drop height | 250mm               |
| Flow rate   | 3 lpm               |
| Finish      | Satin               |
| Norms       | ACS                 |
| Warranty    | 30 WARRANTY         |