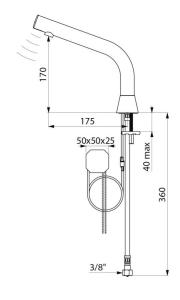

## **BINOPTIC 2 electronic tap**

Ref. 374110

Mains, deck-mounted, H. 170mm

Flow rate pre-set at 3 lpm at 3 bar, can be adjusted from 1.4 to 6 lpm. Scale-resistant aerator.

Adjustable duty flush (~60 seconds every 24 hours after the last use).

Stainless steel tap, 170mm high for semi-recessed basins.

## **TECHNICAL CHARACTERISTICS**

BINOPTIC 2 electronic tap - Ref. 374110

| Supply      | 230/6V mains supply |
|-------------|---------------------|
| Connector   | M3/8"               |
| Technology  | Electronic          |
| Drop height | 170mm               |
| Flow rate   | 3 lpm               |
| Finish      | Chrome-plated       |
| Norms       | ACS                 |
| Warranty    | 30 G<br>WARRANTY    |
|             |                     |