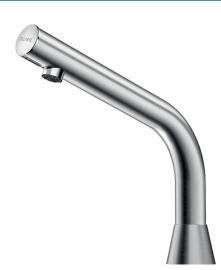

#### BINOPTIC 2 electronic tap - Ref. 374106

Deck-mounted satin electronic basin tap: Operated by CR123 Lithium 6V batteries. Reduced stagnation solenoid valve and electronic unit integrated into the body of the tap. Flow rate pre-set at 3 lpm at 3 bar, can be adjusted from 1.4 to 6 lpm. Scale-resistant aerator. Adjustable duty flush (~60 seconds every 24 hours after the last use). Stainless steel tap, 170mm high for semi-recessed basins. Sensor at the end of the spout optimises detection. PEX flexible with filter. Fixing reinforced by 2 stainless steel rods. Anti-blocking security. Spout with smooth interior and low water volume (Ireduces niches where bacteria can develop). Set detection distance, duty flush and launch thermal shocks manually. Suitable for people with reduced mobility. 30-year warranty.