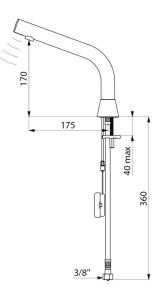

#### BINOPTIC 2 electronic tap - Ref. 374106

Deck-mounted satin electronic basin tap: Operated by CR123 Lithium 6V batteries. Reduced stagnation solenoid valve and electronic unit integrated into the body of the tap. Flow rate pre-set at 3 lpm at 3 bar, can be adjusted from 1.4 to 6 lpm. Scale-resistant aerator. Adjustable duty flush (~60 seconds every 24 hours after the last use). Stainless steel tap, 170mm high for semi-recessed basins. Sensor at the end of the spout optimises detection. PEX flexible with filter. Fixing reinforced by 2 stainless steel rods. Anti-blocking security. Spout with smooth interior and low water volume (Ireduces niches where bacteria can develop). Set detection distance, duty flush and launch thermal shocks manually. Suitable for people with reduced mobility. 30-year warranty.

## **TECHNICAL CHARACTERISTICS**

| TECHNICAL CHARACTERISTICS               |              |
|-----------------------------------------|--------------|
| BINOPTIC 2 electronic tap - Ref. 374106 |              |
| Supply                                  | 6V batteries |
| Connector                               | M3/8"        |
| Technology                              | Electronic   |
| Drop height                             | 170mm        |
| Flow rate                               | 3 lpm        |
| Finish                                  | Satin        |
| Norms                                   | ACS          |
| Warranty                                | 30 E         |
|                                         |              |