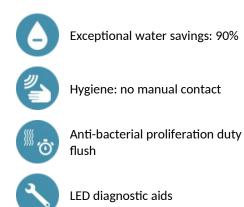

## ADVANTAGES

#### BINOPTIC 2 electronic tap - Ref. 374106

Deck-mounted satin electronic basin tap: Operated by CR123 Lithium 6V batteries. Reduced stagnation solenoid valve and electronic unit integrated into the body of the tap. Flow rate pre-set at 3 lpm at 3 bar, can be adjusted from 1.4 to 6 lpm. Scale-resistant aerator. Adjustable duty flush (~60 seconds every 24 hours after the last use). Stainless steel tap, 170mm high for semi-recessed basins. Sensor at the end of the spout optimises detection. PEX flexible with filter. Fixing reinforced by 2 stainless steel rods. Anti-blocking security. Spout with smooth interior and low water volume (Ireduces niches where bacteria can develop). Set detection distance, duty flush and launch thermal shocks manually. Suitable for people with reduced mobility. 30-year warranty.