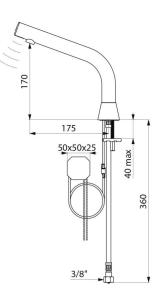

# **BINOPTIC 2 electronic tap**

Ref. 374100

Mains, deck-mounted, H. 170mm

### BINOPTIC 2 electronic tap - Ref. 374100

Deck-mounted satin electronic basin tap: 230/6V mains supply. Reduced stagnation solenoid valve and electronic unit integrated into the body of the tap. Flow rate pre-set at 3 lpm at 3 bar, can be adjusted from 1.4 to 6 lpm. Scale-resistant aerator. Adjustable duty flush (~60 seconds every 24 hours after the last use). Stainless steel tap, 170mm high for semi-recessed basins. Sensor at the end of the spout optimises detection. PEX flexible with filter. Fixing reinforced by 2 stainless steel rods. Anti-blocking security. Spout with smooth interior and low water volume (reduces niches where bacteria can develop). Set presence detection range, duty flush and launch thermal shocks manually. Suitable for people with reduced mobility.

# TECHNICAL CHARACTERISTICS

| Supply      | 230/6V mains supply |
|-------------|---------------------|
| Connector   | M3/8"               |
| Technology  | Electronic          |
| Drop height | 170mm               |
| Flow rate   | 3 lpm               |
| Finish      | Satin               |
| Norms       | ACS                 |
| Warranty    | 30 EX               |