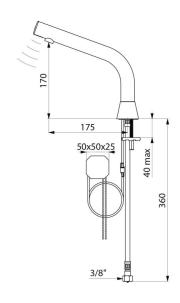

## **BINOPTIC 2 electronic tap**

Ref. 374100

Mains, deck-mounted, H. 170mm

Flow rate pre-set at 3 lpm at 3 bar, can be adjusted from 1.4 to 6 lpm. Scale-resistant aerator.

Adjustable duty flush (~60 seconds every 24 hours after the last use).

Stainless steel tap, 170mm high for semi-recessed basins.

## **TECHNICAL CHARACTERISTICS**

BINOPTIC 2 electronic tap - Ref. 374100

| Supply      | 230/6V mains supply |
|-------------|---------------------|
| Connector   | M3/8"               |
| Technology  | Electronic          |
| Drop height | 170mm               |
| Flow rate   | 3 lpm               |
| Finish      | Satin               |
| Norms       | ACS                 |
| Warranty    | 30 g                |
|             |                     |