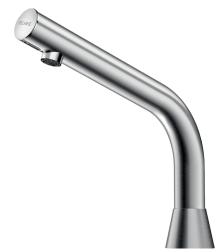

## **DESCRIPTION**

BINOPTIC 2 electronic tap - Ref. 374100

Deck-mounted satin electronic basin tap:

230/6V mains supply.

Reduced stagnation solenoid valve and electronic unit integrated into the body of the tap.

Flow rate pre-set at 3 lpm at 3 bar, can be adjusted from 1.4 to 6 lpm. Scale-resistant aerator.

Adjustable duty flush (~60 seconds every 24 hours after the last use).

Stainless steel tap, 170mm high for semi-recessed basins.

Sensor at the end of the spout optimises detection.

PEX flexible with filter.

Fixing reinforced by 2 stainless steel rods.

Anti-blocking security.

Spout with smooth interior and low water volume (reduces niches where bacteria can develop).