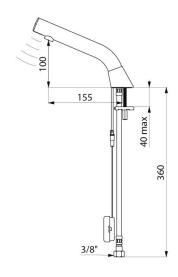

## **BINOPTIC 2 electronic tap**

Ref. 373106

Batteries, deck-mounted, H. 100mm

## **TECHNICAL CHARACTERISTICS**

BINOPTIC 2 electronic tap - Ref. 373106

| Supply      | 6V batteries |
|-------------|--------------|
| Connector   | M3/8"        |
| Technology  | Electronic   |
| Drop height | 100mm        |
| Flow rate   | 3 lpm        |
| Finish      | Satin        |
| Norms       | ACS          |
| Warranty    | 30 g         |