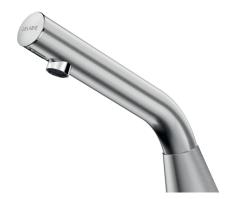

## **BINOPTIC 2 electronic tap**

Ref. 373106

Batteries, deck-mounted, H. 100mm

## **DESCRIPTION**

BINOPTIC 2 electronic tap - Ref. 373106

Deck-mounted satin electronic basin tap:

Operated by CR123 Lithium 6V batteries.

Reduced stagnation solenoid valve and electronic unit integrated into the body of the tap.