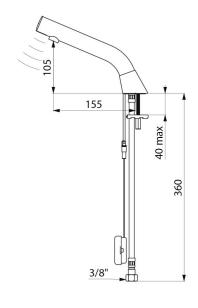

Flow rate pre-set at 3 lpm at 3 bar, can be adjusted from 1.4 to 6 lpm. Scale-resistant aerator.

Adjustable duty flush (~60 seconds every 24 hours after the last use). Stainless steel tap, 100mm high for inset basins.

## BINOPTIC 2 electronic tap - Ref. 373106

| Supply      | 6V batteries |
|-------------|--------------|
| Connector   | M3/8"        |
| Technology  | Electronic   |
| Drop height | 100mm        |
| Flow rate   | 3 lpm        |
| Finish      | Satin        |
| Norms       | ACS          |
| Warranty    | 30 g         |
|             |              |