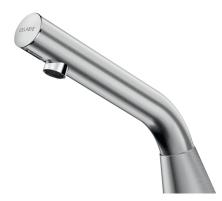

#### BINOPTIC 2 electronic tap - Ref. 373100

Deck-mounted satin electronic basin tap: 230/6V mains supply. Reduced stagnation solenoid valve and electronic unit integrated into the body of the tap. Flow rate pre-set at 3 lpm at 3 bar, can be adjusted from 1.4 to 6 lpm. Scale-resistant aerator. Adjustable duty flush (~60 seconds every 24 hours after the last use). Stainless steel tap, 100mm high for inset basins. Presence detection, sensor at the end of the spout optimises detection. PEX flexible with filter. Fixing reinforced by 2 stainless steel rods. Anti-blocking security. Smooth interior spout with low water volume (limits bacterial niches). Set detection distance, duty flush and launch thermal shocks manually. Suitable for people with reduced mobility.