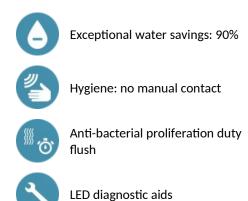

### **ADVANTAGES**

#### BINOPTIC 2 electronic tap - Ref. 373100

Deck-mounted satin electronic basin tap: 230/6V mains supply. Reduced stagnation solenoid valve and electronic unit integrated into the body of the tap. Flow rate pre-set at 3 lpm at 3 bar, can be adjusted from 1.4 to 6 lpm. Scale-resistant aerator. Adjustable duty flush (~60 seconds every 24 hours after the last use). Stainless steel tap, 100mm high for inset basins. Presence detection, sensor at the end of the spout optimises detection. PEX flexible with filter. Fixing reinforced by 2 stainless steel rods. Anti-blocking security. Smooth interior spout with low water volume (limits bacterial niches). Set detection distance, duty flush and launch thermal shocks manually. Suitable for people with reduced mobility.