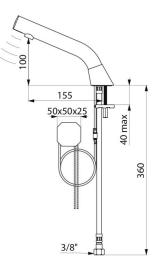

## **TECHNICAL CHARACTERISTICS**

| <b>BINOPTIC 2 electronic tap</b> | - Re | f. 373100 |
|----------------------------------|------|-----------|
|----------------------------------|------|-----------|

| Supply      | 230/6V mains supply |
|-------------|---------------------|
| Connector   | M3/8"               |
| Technology  | Electronic          |
| Drop height | 100mm               |
| Flow rate   | 3 lpm               |
| Finish      | Satin               |
| Norms       | ACS                 |
| Warranty    | 30 g                |

#### BINOPTIC 2 electronic tap - Ref. 373100

Deck-mounted satin electronic basin tap: 230/6V mains supply. Reduced stagnation solenoid valve and electronic unit integrated into the body of the tap. Flow rate pre-set at 3 lpm at 3 bar, can be adjusted from 1.4 to 6 lpm. Scale-resistant aerator. Adjustable duty flush (~60 seconds every 24 hours after the last use). Stainless steel tap, 100mm high for inset basins. Presence detection, sensor at the end of the spout optimises detection. PEX flexible with filter. Fixing reinforced by 2 stainless steel rods. Anti-blocking security. Smooth interior spout with low water volume (limits bacterial niches). Set detection distance, duty flush and launch thermal shocks manually. Suitable for people with reduced mobility.