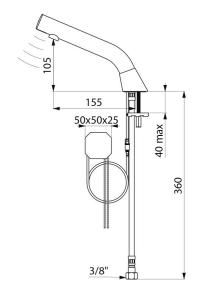

## **TECHNICAL CHARACTERISTICS**

BINOPTIC 2 electronic tap - Ref. 373100

| Supply      | 230/6V mains supply |
|-------------|---------------------|
| Connector   | M3/8"               |
| Technology  | Electronic          |
| Drop height | 100mm               |
| Flow rate   | 3 lpm               |
| Finish      | Satin               |
| Norms       | ACS                 |
| Warranty    | 30 EX               |
|             |                     |