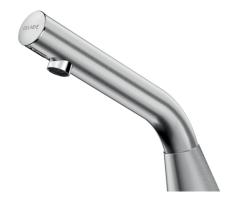

## **DESCRIPTION**

BINOPTIC 2 electronic tap - Ref. 373100

Deck-mounted satin electronic basin tap:

230/6V mains supply.

Reduced stagnation solenoid valve and electronic unit integrated into the body of the tap.

Flow rate pre-set at 3 lpm at 3 bar, can be adjusted from 1.4 to 6 lpm. Scale-resistant aerator.

Adjustable duty flush (~60 seconds every 24 hours after the last use). Stainless steel tap, 100mm high for inset basins.

Presence detection, sensor at the end of the spout optimises detection. PEX flexible with filter.

Fixing reinforced by 2 stainless steel rods.

Anti-blocking security.

Smooth interior spout with low water volume (limits bacterial niches). Set detection distance, duty flush and launch thermal shocks manually. Suitable for people with reduced mobility.