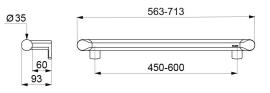

#### Be-Line® DOC M white grab bar, 450mm - Ref. 511904MW

Be-Line<sup>®</sup> DOC M grab bar Ø 35mm, for people with reduced mobility. For use as a handrail or grab bar for WCs, showers or baths. Aluminium tube, 3mm thick. Solid aluminium fixing points. Rounded profile Ø 35mm with ergonomic flat front face that prevents rotation

for an optimal grip. Matte white powder-coated aluminium provides a good visual contrast with the wall.

Uniform surface is easy to clean and maintain.

60mm gap between the bar and the wall: minimal space prevents the forearm passing between the bar and the wall, reducing the risk of fracture in case of loss of balance.

#### Be-Line<sup>®</sup> DOC M white grab bar, 450mm - Ref. 511904MW

| Length            | 450mm                               |
|-------------------|-------------------------------------|
| Diameter          | Ø 35mm                              |
| Width to the wall | 60mm                                |
| Thickness         | 3mm                                 |
| Finish            | Matte white powder-coated aluminium |
| Warranty          | <b>30</b> <sup>§</sup>              |