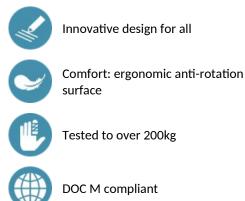

## ADVANTAGES

for an optimal grip. Matte white powder-coated aluminium provides a good visual contrast with the wall.

Uniform surface is easy to clean and maintain.

60mm gap between the bar and the wall: minimal space prevents the forearm passing between the bar and the wall, reducing the risk of fracture in case of loss of balance.

Concealed fixings.

Supplied with stainless steel screws Ø 8 x 70mm for concrete walls. 450mm centre-to-centre.

Tested to over 200kg. Maximum recommended user weight: 135kg. 30-year warranty. CE marked.

DOC M compliant.