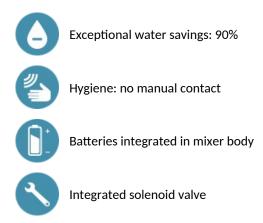

n. Chrome-plated stainless steel body. Cap fixed in place by two concealed screws. Copper tails, stopcocks, filters, Ø 15mm conical inlets and non-return valves. Fixing reinforced by 2 stainless steel rods. Anti-blocking security. Side temperature control with adjustable maximum temperature limiter.

Side temperature control with adjustable maximum temperature limiter Suitable for people with reduced mobility. 30-year warranty.

## **TECHNICAL CHARACTERISTICS**

#### TEMPOMATIC MIX 4 electronic mixer - Ref. 49000615CO

| Supply       | 6V batteries |
|--------------|--------------|
| Connector    | M½" Ø 15mm   |
| Technology   | Electronic   |
| Drop height  | 70mm         |
| Spout length | 105mm        |
| Flow rate    | 3 lpm        |
| Warranty     | 30 g         |



### ADVANTAGES