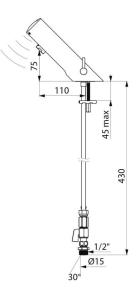

#### TEMPOMATIC MIX 4 electronic mixer - Ref. 49000615CO

| Supply       | 6V batteries |
|--------------|--------------|
| Connector    | M½" Ø 15mm   |
| Technology   | Electronic   |
| Drop height  | 70mm         |
| Spout length | 105mm        |
| Flow rate    | 3 lpm        |
| Warranty     | 30 g         |