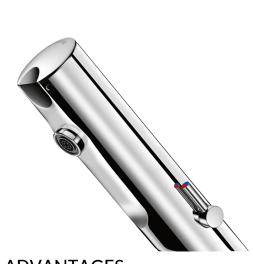

#### TEMPOMATIC MIX 4 electronic mixer - Ref. 49000615CO

Deck-mounted electronic basin mixer: Battery-operated with integrated CR123 6V Lithium batteries. Reduced stagnation solenoid valve and electronic unit integrated into the body of the mixer. Flow rate pre-set at 3 lpm at 3 bar, can be adjusted from 1.4 - 6 lpm. Scale-resistant flow straightener. Duty flush (~60 seconds every 24 hours after last use). Presence detection sensor at the end of the spout optimises detection. Chrome-plated stainless steel body. Cap fixed in place by two concealed screws. Copper tails, stopcocks, filters, Ø 15mm conical inlets and non-return valves. Fixing reinforced by 2 stainless steel rods. Anti-blocking security. Side temperature control with adjustable maximum temperature limiter.