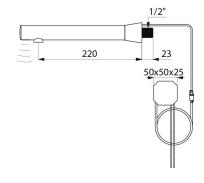

## **BINOPTIC 2 electronic tap**

Ref. 384100

Mains, recessed, L. 220mm

## **TECHNICAL CHARACTERISTICS**

BINOPTIC 2 electronic tap - Ref. 384100

| Supply       | 230/6V mains supply |
|--------------|---------------------|
| Connector    | M½"                 |
| Technology   | Electronic          |
| Spout length | 220mm               |
| Flow rate    | 3 lpm               |
| Finish       | Satin               |
| Norms        | ACS                 |
| Warranty     | 30 E                |