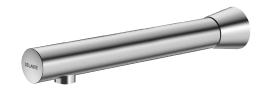

## **BINOPTIC 2 electronic tap**

Ref. 384100

Mains, recessed, L. 220mm

## **DESCRIPTION**

BINOPTIC 2 electronic tap - Ref. 384100

Recessed satin electronic basin tap:

230/6V mains supply.

Reduced-stagnation solenoid valve and electronic unit are integrated into the body of the tap.

Flow rate pre-set at 3 lpm at 3 bar, can be adjusted from 1.4 - 6 lpm. Scale-resistant aerator.

Adjustable duty flush (pre-set flush ~60 seconds every 24 hours after last use). Wall-mounted stainless steel tap.

Presence detection sensor at the end of the spout optimises detection. Anti-blocking security.

Spout with smooth interior and low water volume (reduces bacterial development).

Set detection distance, duty flush and launch thermal shocks manually. Suitable for people with reduced mobility.