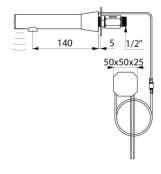

# **BINOPTIC 2 electronic tap**

Ref. 383010

Mains, for slim panels, stopcock, L. 140mm

#### BINOPTIC 2 electronic tap - Ref. 383010

| Supply       | 230/6V mains supply   |
|--------------|-----------------------|
| Connector    | M½"                   |
| Technology   | Electronic            |
| Spout length | 140mm                 |
| Flow rate    | 3 lpm                 |
| Finish       | Chrome-plated         |
| Norms        | ACS                   |
| Warranty     | <b>30</b><br>WARRANTY |