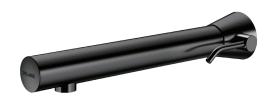

## BINOPTIC MIX 2 electronic basin mixer

Ref. 482030

Mains, cross wall 100mm, stopcocks, L. 220mm

## **DESCRIPTION**

BINOPTIC MIX 2 electronic basin mixer - Ref. 482030

Cross wall chrome-plated matte black electronic basin mixer: 230/6V mains supply.

Reduced-stagnation solenoid valve and electronic unit are integrated into the body of the mixer.