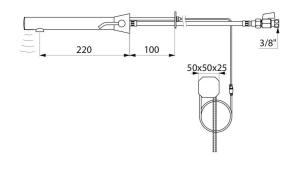

## BINOPTIC MIX 2 electronic basin mixer

Ref. 482030

Mains, cross wall 100mm, stopcocks, L. 220mm

## **TECHNICAL CHARACTERISTICS**

BINOPTIC MIX 2 electronic basin mixer - Ref. 482030

| Supply       | 230/6V mains supply       |
|--------------|---------------------------|
| Connector    | F3/8"                     |
| Technology   | Electronic                |
| Spout length | 220mm                     |
| Flow rate    | 3 lpm                     |
| Finish       | Chrome-plated matte black |
| Warranty     | 30 EX                     |