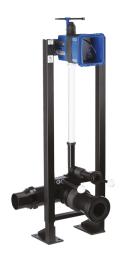

Black powder-coated steel frame with large feet for load-bearing floors:

- Frame height can be adjusted from 0 200mm (with 1m mark).
- Ø 32mm flush tube with Ø 55mm connection washer and intumescent collar for fire protection.
- ABS soil pipe, Ø 90mm outlet to glue to waterproof seal, with 2 setting positions and intumescent collar for fire protection.
- Compatible with solid walls from 53 to 105mm (4 BA13 and tiles minimum). Recessed waterproof housing with intumescent collar and fire protection set:
- Backflow prevention device inside the housing.
- Integrated stopcock and flow rate regulation.

## TECHNICAL CHARACTERISTICS

Self-supporting fire retardant TEMPOFIX 3 frame system for WCs - Ref. 565065BE

| el |
|----|
|    |
|    |
| -  |