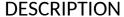

## Self-supporting fire retardant TEMPOFIX 3 frame system for WCs

Ref. 565065BE

For TEMPOFLUX 3

Self-supporting fire retardant TEMPOFIX 3 frame system for WCs - Ref. 565065BE

Self-supporting frame system for wall hung WCs, kit 1/2 Fire retardant CF 60 min - El60.

Black powder-coated steel frame with large feet for load-bearing floors:

- Frame height can be adjusted from 0 200mm (with 1m mark).
- Ø 32mm flush tube with Ø 55mm connection washer and intumescent collar for fire protection.
- ABS soil pipe, Ø 90mm outlet to glue to waterproof seal, with 2 setting positions and intumescent collar for fire protection.
- Compatible with solid walls from 53 to 105mm (4 BA13 and tiles minimum). Recessed waterproof housing with intumescent collar and fire protection set:
- Backflow prevention device inside the housing.
- Integrated stopcock and flow rate regulation.

Supplied premounted.

30-year warranty.

Order with control plate reference 763000.