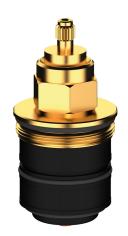

## Thermostatic mixing valve repair kit

Ref. 753735

For PREMIX COMFORT thermostatic mixing valve

## **DESCRIPTION**

Thermostatic mixing valve repair kit - Ref. 753735

Repair kit for the PREMIX COMFORT thermostatic mixing valve, after June 2008.

Cartridge with thermostatic cell.

Anti-scalding safety: shuts off automatically if the cold or hot water supply fails

For PREMIX COMFORT 1"1/4 and 1"1/2.