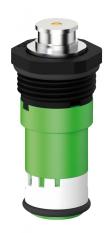

## Time flow cartridge

Ref. 743744

Mechanism for TEMPOSOFT 2 urinal

## **DESCRIPTION**

Time flow cartridge - Ref. 743744

Time flow cartridge for TEMPOSOFT 2 urinal valve. For urinal valves with soft-touch operation. For 1/2" urinal valves. Time flow ~3 seconds. Flow rate can be adjusted.

## **TECHNICAL CHARACTERISTICS**

Time flow cartridge - Ref. 743744

| Connector  | M 3/4"             |
|------------|--------------------|
| Technology | Time flow          |
| Height     | 52mm + 13mm        |
|            | 5211111 - 15111111 |