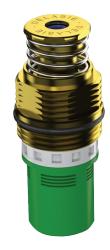

## Time flow cartridge

Ref. 743323

Cartridge for TEMPOSTOP for basins and urinals

## **DESCRIPTION**

Time flow cartridge - Ref. 743323

TEMPOSTOP time flow cartridge for basin taps and urinals. Original version.
For basin taps with lever control.
For ¾" urinals.
~3 second time flow.
Flow rate can be adjusted.

## **TECHNICAL CHARACTERISTICS**

Time flow cartridge - Ref. 743323

| Connector  | 3/4"        |
|------------|-------------|
| Technology | Time flow   |
| Height     | 39mm + 28mm |
| Flow rate  | Adjustable  |
| Norms      | <u>©</u>    |