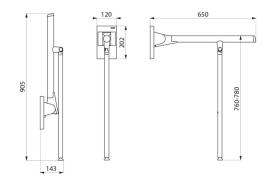

Dimensions: 650 x 825 x 120mm.

Leg height can be adjusted from 760 - 780mm.

Tested to over 200kg. Maximum recommended user weight: 135kg.

Drop-down rail with 30-year warranty.

CE marked.

## TECHNICAL CHARACTERISTICS

Be-Line drop-down support rail with leg, L. 650mm, matte black - Ref. 511962BK

| Height   | 760 - 780mm, 905mm when raised      |
|----------|-------------------------------------|
| Length   | 650mm                               |
| Width    | 120mm                               |
| Diameter | Ø 42mm                              |
| Finish   | Matte black powder-coated aluminium |
| Norms    | CE ①                                |
| Warranty | 30 g                                |