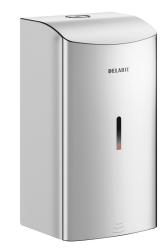

#### DESCRIPTION

Wall-mounted electronic liquid soap dispenser, 0.5 litre - Ref. 512566P

Wall-mounted electronic soap dispenser. Liquid soap or hydroalcoholic gel dispenser. Vandal-resistant model with lock and standard DELABIE key. No manual contact: hands are automatically detected by infrared cell (detection distance can be adjusted). Bacteriostatic 304 stainless steel cover. One-piece hinged cover for easy maintenance and improved hygiene. No-waste pump dispenser: dispenses 0.8ml (can be adjusted up to 7 doses per activation). Option of operation in anti-clogging mode. Automatic soap dispenser: 6 AA -1.5V (DC9V) batteries supplied integrated in the soap dispenser body. Low battery indicator light. Tank with large opening: easy to fill from large containers. Window allows soap level to be checked. Bright polished 304 stainless steel. Stainless steel thickness: 1mm. Capacity: 0.5 litre. Dimensions: 90 x 105 x 196mm. For vegetable-based liquid soap with a maximum viscosity of 3,000 mPa.s. Compatible with hydroalcoholic gel. CE marked. Wall-mounted electronic soap dispenser with 30-year warranty.