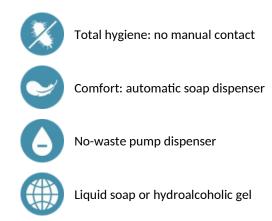

#### DESCRIPTION

Wall-mounted electronic liquid soap dispenser, 0.5 litre - Ref. 512566P

Wall-mounted electronic soap dispenser. Liquid soap or hydroalcoholic gel dispenser. Vandal-resistant model with lock and standard DELABIE key. No manual contact: hands are automatically detected by infrared cell (detection distance can be adjusted). Bacteriostatic 304 stainless steel cover. One-piece hinged cover for easy maintenance and improved hygiene. No-waste pump dispenser: dispenses 0.8ml (can be adjusted up to 7 doses per activation). Option of operation in anti-clogging mode. Automatic soap dispenser: 6 AA -1.5V (DC9V) batteries supplied integrated in the soap dispenser body. Low battery indicator light. Tank with large opening: easy to fill from large containers. Window allows soap level to be checked. Bright polished 304 stainless steel. Stainless steel thickness: 1mm. Capacity: 0.5 litre. Dimensions: 90 x 105 x 196mm. For vegetable-based liquid soap with a maximum viscosity of 3,000 mPa.s. Compatible with hydroalcoholic gel. CE marked. Wall-mounted electronic soap dispenser with 30-year warranty.

#### **ADVANTAGES**