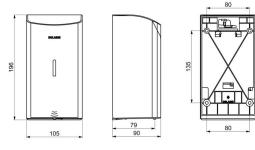

#### DESCRIPTION

Wall-mounted electronic liquid soap dispenser, 0.5 litre - Ref. 512566P

Wall-mounted electronic soap dispenser. Liquid soap or hydroalcoholic gel dispenser. Vandal-resistant model with lock and standard DELABIE key. No manual contact: hands are automatically detected by infrared cell (detection distance can be adjusted). Bacteriostatic 304 stainless steel cover. One-piece hinged cover for easy maintenance and improved hygiene. No-waste pump dispenser: dispenses 0.8ml (can be adjusted up to 7 doses per activation). Option of operation in anti-clogging mode. Automatic soap dispenser: 6 AA -1.5V (DC9V) batteries supplied integrated in the soap dispenser body. Low battery indicator light. Tank with large opening: easy to fill from large containers. Window allows soap level to be checked. Bright polished 304 stainless steel. Stainless steel thickness: 1mm. Capacity: 0.5 litre. Dimensions: 90 x 105 x 196mm. For vegetable-based liquid soap with a maximum viscosity of 3,000 mPa.s. Compatible with hydroalcoholic gel. CE marked. Wall-mounted electronic soap dispenser with 30-year warranty.

#### Wall-mounted electronic liquid soap dispenser, 0.5 litre - Ref. 512566P

| Supply     | 6 AA batteries                      |
|------------|-------------------------------------|
| Technology | Electronic                          |
| Height     | 196mm                               |
| Depth      | 90mm                                |
| Width      | 105mm                               |
| Volume     | 0.5 litre tank                      |
| Thickness  | 1mm                                 |
| Finish     | Bright polished 304 stainless steel |
| Norms      | CE                                  |