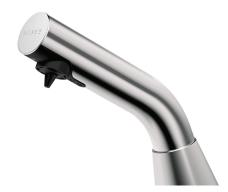

## BINOPTIC deck-mounted electronic soap dispenser

Ref. 512121S

Liquid or foam soap dispenser

BINOPTIC deck-mounted electronic soap dispenser - Ref. 512121S

Deck-mounted electronic soap dispenser.

Liquid or foam soap dispenser.

No manual contact: infrared cell detects hands automatically.

Satin finish 304 stainless steel spout.

No waste pump dispenser.

Separate electronic unit for installation beneath the washbasin.

Automatic soap dispenser: mains supply with 230/6V transformer.

For vegetable-based liquid soap with maximum viscosity of 3,000 mPa.s or specific foam soap.

Total spout length: 105mm.

Supplied with 1.20m flexible tube for remote tanks (tank not supplied).

Wall-mounted electronic soap dispenser with 30-year warranty.