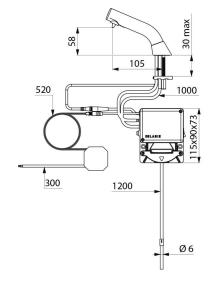

For vegetable-based liquid soap with maximum viscosity of 3,000 mPa.s or specific foam soap.

Total spout length: 105mm.

Supplied with 1.20m flexible tube for remote tanks (tank not supplied).

Wall-mounted electronic soap dispenser with 30-year warranty.

## TECHNICAL CHARACTERISTICS

BINOPTIC deck-mounted electronic soap dispenser - Ref. 512121S

| Supply        | Mains supply 230/6V               |
|---------------|-----------------------------------|
| Technology    | Infrared sensor                   |
| Length        | Tube: 1.2m                        |
| Drop height   | 58mm                              |
| Spout length  | 105mm                             |
| Finish        | Satin finish 304 stainless steel. |
| Norms         | CE @                              |
| Warranty      | 30 gg                             |
| Repairability | 50 g                              |
|               |                                   |