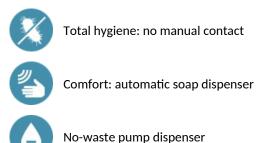

iquid soap, foam soap or hydroalcoholic gel dispenser

## DESCRIPTION

#### BINOPTIC deck-mounted electronic soap dispenser - Ref. 512521S

Deck-mounted electronic soap dispenser. Liquid soap, foam soap or hydroalcoholic gel dispenser. No manual contact: hands are automatically detected by infrared cell. Spout made from satin finish 304 stainless steel. No waste pump dispenser. Separate electronic unit and removable tank for installation under the basin. Automatic soap dispenser: mains supply with 230/6V transformer. For vegetable-based liquid soap with a maximum viscosity of 3,000 mPa.s or specialist foam soap. Compatible with hydroalcoholic gel. Spout length: 105mm. Supplied with a 0.5 litre tank. BINOPTIC electronic soap dispenser with 30-year warranty. CE marked.



## **ADVANTAGES**





Liquid or foam soap or gel dispenser

## **TECHNICAL CHARACTERISTICS**

#### BINOPTIC deck-mounted electronic soap dispenser - Ref. 512521S

| Supply        | Mains supply 230/6V               |
|---------------|-----------------------------------|
| Technology    | Infrared sensor                   |
| Drop height   | 58mm                              |
| Spout length  | 105mm                             |
| Volume        | 0.5 litre tank                    |
| Finish        | Satin finish 304 stainless steel. |
| Norms         | CE                                |
| Warranty      | 30 S                              |
| Repairability | 503<br>REPARAMENTY                |