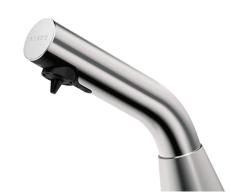

#### BINOPTIC deck-mounted electronic soap dispenser - Ref. 512521S

Deck-mounted electronic soap dispenser. Liquid soap, foam soap or hydroalcoholic gel dispenser. No manual contact: hands are automatically detected by infrared cell. Spout made from satin finish 304 stainless steel. No waste pump dispenser. Separate electronic unit and removable tank for installation under the basin. Automatic soap dispenser: mains supply with 230/6V transformer. For vegetable-based liquid soap with a maximum viscosity of 3,000 mPa.s or specialist foam soap. Compatible with hydroalcoholic gel. Spout length: 105mm. Supplied with a 0.5 litre tank. BINOPTIC electronic soap dispenser with 30-year warranty. CE marked.