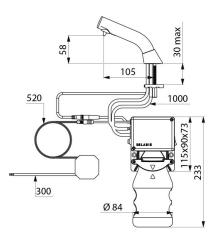

#### BINOPTIC deck-mounted electronic soap dispenser - Ref. 512521S

| Supply        | Mains supply 230/6V               |
|---------------|-----------------------------------|
| Technology    | Infrared sensor                   |
| Drop height   | 58mm                              |
| Spout length  | 105mm                             |
| Volume        | 0.5 litre tank                    |
| Finish        | Satin finish 304 stainless steel. |
| Norms         | CE                                |
| Warranty      | 30 S                              |
| Repairability | 503<br>REPARAMENTY                |