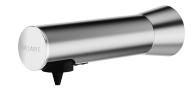

## BINOPTIC wall-mounted electronic soap dispenser

Ref. 512111S

Liquid or foam soap dispenser

## **DESCRIPTION**

BINOPTIC wall-mounted electronic soap dispenser - Ref. 512111S

Wall-mounted electronic soap dispenser.

Liquid or foam soap dispenser.

Vandal-resistant model for cross wall (TC) up to 110mm.

No manual contact: infrared cell detects hands automatically.

Satin finish 304 stainless steel spout.

No waste pump dispenser.

Separate electronic unit for installation beneath the washbasin or in a service duct.