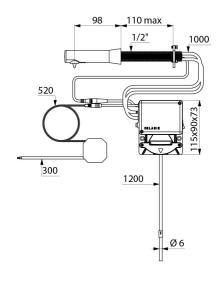

Automatic soap dispenser: mains supply with 230/6V transformer.

For vegetable-based liquid soap with maximum viscosity of 3,000 mPa.s or specific foam soap.

Total spout length: 115mm.

Supplied with 1.20m flexible tube for remote tanks (tank not supplied).

## **TECHNICAL CHARACTERISTICS**

BINOPTIC wall-mounted electronic soap dispenser - Ref. 512111S

| Supply        | Mains supply 230/6V               |
|---------------|-----------------------------------|
| Connector     | 1/2"                              |
| Technology    | Infrared sensor                   |
| Height        | 115mm (electronic unit)           |
| Length        | 98mm                              |
| Thickness     | Max. 110mm (partition)            |
| Finish        | Satin finish 304 stainless steel. |
| Norms         | C€                                |
| Warranty      | 30 g<br>WASBANTY                  |
| Repairability | 50° g                             |
|               |                                   |