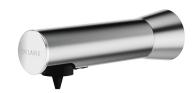

## BINOPTIC wall-mounted electronic soap dispenser

Ref. 512111S

Liquid or foam soap dispenser

## **DESCRIPTION**

BINOPTIC wall-mounted electronic soap dispenser - Ref. 512111S

Wall-mounted electronic soap dispenser.

Liquid or foam soap dispenser.

Vandal-resistant model for cross wall (TC) up to 110mm.

No manual contact: infrared cell detects hands automatically.

Satin finish 304 stainless steel spout.

No waste pump dispenser.

Separate electronic unit for installation beneath the washbasin or in a service duct.

Automatic soap dispenser: mains supply with 230/6V transformer.

For vegetable-based liquid soap with maximum viscosity of 3,000 mPa.s or specific foam soap.

Total spout length: 115mm.

Supplied with 1.20m flexible tube for remote tanks (tank not supplied).