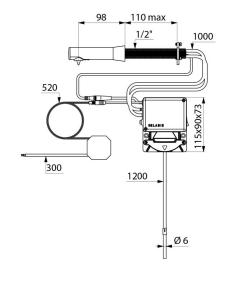

Automatic soap dispenser: mains supply with 230/6V transformer.

For vegetable-based liquid soap with maximum viscosity of 3,000 mPa.s or specific foam soap.

Total spout length: 115mm.

Supplied with 1.20m flexible tube for remote tanks (tank not supplied).

## **TECHNICAL CHARACTERISTICS**

BINOPTIC wall-mounted electronic soap dispenser - Ref. 512111S

| Supply        | Mains supply 230/6V               |
|---------------|-----------------------------------|
| Connector     | 1/2"                              |
| Technology    | Infrared sensor                   |
| Height        | 115mm (electronic unit)           |
| Length        | 98mm                              |
| Thickness     | Max. 110mm (partition)            |
| Finish        | Satin finish 304 stainless steel. |
| Norms         | CE                                |
| Warranty      | 30 g                              |
| Repairability | 563<br>REAMABILITY                |