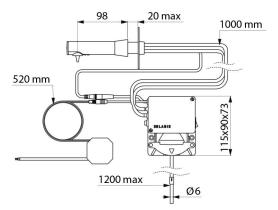

#### DESCRIPTION

CE marked.

BINOPTIC wall-mounted electronic soap dispenser - Ref. 512151S

Wall-mounted electronic soap dispenser.
Liquid or foam soap dispenser.
No manual contact: infrared cell detects hands automatically.
Satin finish 304 stainless steel spout.
No waste pump dispenser.
Separate electronic unit for installation beneath the washbasin.
Automatic soap dispenser: mains supply with 230/6V transformer.
For vegetable-based liquid soap with maximum viscosity of 3,000 mPa.s or specific foam soap.
Total spout length: 115mm.
Supplied with 1.20m flexible tube for remote tanks (tank not supplied).
Wall-mounted electronic soap dispenser with 30-year warranty.

#### BINOPTIC wall-mounted electronic soap dispenser - Ref. 512151S

| Supply        | Mains supply 230/6V               |
|---------------|-----------------------------------|
| Technology    | Infrared sensor                   |
| Height        | 115mm (electronic unit)           |
| Length        | 115mm                             |
| Spout length  | 98mm                              |
| Finish        | Satin finish 304 stainless steel. |
| Norms         | CE                                |
| Warranty      | 30 MARANTY                        |
| Repairability | 50<br>RESARABILITY                |