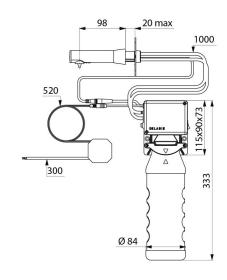

## **TECHNICAL CHARACTERISTICS**

BINOPTIC wall-mounted electronic soap dispenser - Ref. 512051S

| Supply        | Mains supply 230/6V               |
|---------------|-----------------------------------|
| Technology    | Infrared sensor                   |
| Height        | 333mm (tank + electronic unit)    |
| Length        | 115mm                             |
| Spout length  | 98mm                              |
| Volume        | 1-litre tank                      |
| Finish        | Satin finish 304 stainless steel. |
| Norms         | CE ©                              |
| Warranty      | 30 g                              |
| Repairability | 50 g                              |
|               |                                   |