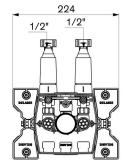

## TECHNICAL CHARACTERISTICS

Recessing housing for mechanical shower mixers - Ref. 254CBOX

| Supply   | 1/2"        |
|----------|-------------|
| Depth    | 80 - 110mm  |
| Width    | 224mm       |
| Norms    | ACS JWRAS 3 |
| Warranty | 30 g        |
|          |             |