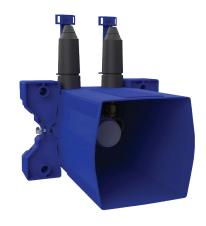

## Recessing housing for mechanical shower mixers

Ref. 254CBOX

Mechanical mixer, kit 1/2

## **DESCRIPTION**

Recessing housing for mechanical shower mixers - Ref. 254CBOX

Waterproof recessing housing for mechanical shower mixers, kit 1/2.

- Collar with waterproof seal.
- Hydraulic connection from the outside and maintenance from the front.
- Top inlets.
- Adjusts to all types of installations (rails, solid walls, panels).
- Compatible with wall finishes 10 120mm (while maintaining the minimum recessing depth of 83mm).
- Suitable for standard or "pipe-in-pipe" supply.
- Stopcocks and flow rate adjustment, filters and cartridge are all integrated and accessible from the front.
- Mechanical shower mixer.
- Supplied in 2 kits: secure system flush without sensitive elements. 30-year warranty.