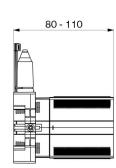

## TECHNICAL CHARACTERISTICS

Recessing housing for mechanical shower mixers - Ref. 254CBOX

| Supply   | 1/2"        |
|----------|-------------|
| Depth    | 80 - 110mm  |
| Width    | 224mm       |
| Norms    | ACS JWRAS 3 |
| Warranty | 30 g        |
|          |             |