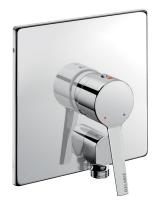

#### DESCRIPTION

Recessed shower mixer with pressure-balancing and angled outlet - Ref. 2551EP

Mechanical shower mixer with pressure-balancing which can be recessed; with angled oulet, kit 2/2.

Single control mixer with Ø 40mm ceramic cartridge with pressure-balancing. Pre-set maximum temperature limiter.

Flow rate regulated at 9 lpm (mixer only), 6 lpm at 3 bar with shower head. Solid control lever.

Filters and non-return valves on the inlets.

Order a wall-mounted outlet or shower head to complete.

Bright polished stainless steel cover plate 166 x 166mm with wall-mounted angled outlet.

Mechanical shower mixer with SECURITHERM pressure-balancing ideal for healthcare facilities, retirement and care homes, hospitals and clinics. Mixer suitable for people with reduced mobility.

Mixer with 30-year warranty.