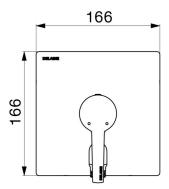

Flow rate regulated at 9 lpm (mixer only), 6 lpm at 3 bar with shower head. Solid control lever.

Filters and non-return valves on the inlets.

Order a wall-mounted outlet or shower head to complete.

Bright polished stainless steel cover plate 166 x 166mm with wall-mounted angled outlet.

### Recessed shower mixer with pressure-balancing and angled outlet - Ref. 2551EP

| Supply              | 1/2"                                                                          |
|---------------------|-------------------------------------------------------------------------------|
| Technology          | SECURITHERM EP mixer                                                          |
| Height              | 166mm                                                                         |
| Width               | 166mm                                                                         |
| Flow rate           | Flow rate regulated at 9 lpm (mixer only),<br>6 lpm at 3 bar with shower head |
| Temperature limiter | Yes                                                                           |
| Finish              | Chrome-plated brass                                                           |
| Norms               | ACS 📜 INTRES 🔀                                                                |
| Warranty            |                                                                               |