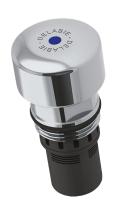

## Time flow cartridge

Ref. 743005

Mechanism for TEMPOSTOP basin

## **DESCRIPTION**

Time flow cartridge - Ref. 743005

Time flow cartridge for TEMPOSTOP basin mixers and taps. Old version.
With push-button.
Time flow ~7 seconds.
Adjustable flow rate from 1.4 to 6 lpm