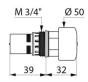

## **TECHNICAL CHARACTERISTICS**

Time flow cartridge - Ref. 743005

| Connector  | M 3/4"                       |
|------------|------------------------------|
| Technology | Time flow                    |
| Length     | 39 + 32mm                    |
| Flow rate  | Adjustable from 1.4 to 6 lpm |
| Diameter   | Ø 35mm                       |
| Norms      | <u> </u>                     |
|            |                              |