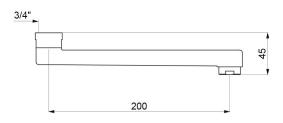

## TECHNICAL CHARACTERISTICS

Flat swivelling spout - Ref. 943200

| Connector     | 3/4"                |
|---------------|---------------------|
| Height        | 45mm                |
| Length        | 200mm               |
| Finish        | Chrome-plated brass |
| Repairability | 50° SEPARABILITY    |